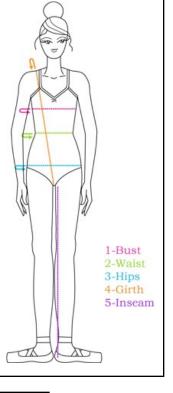

To measure the girth:

Put the tape measure on your child's shoulder, bring it down the torso between the legs and back up to the shoulders. (See the Orange line (#4) on the diagram to the right)

This measurement should be close to one of the girth measurements on the chart.